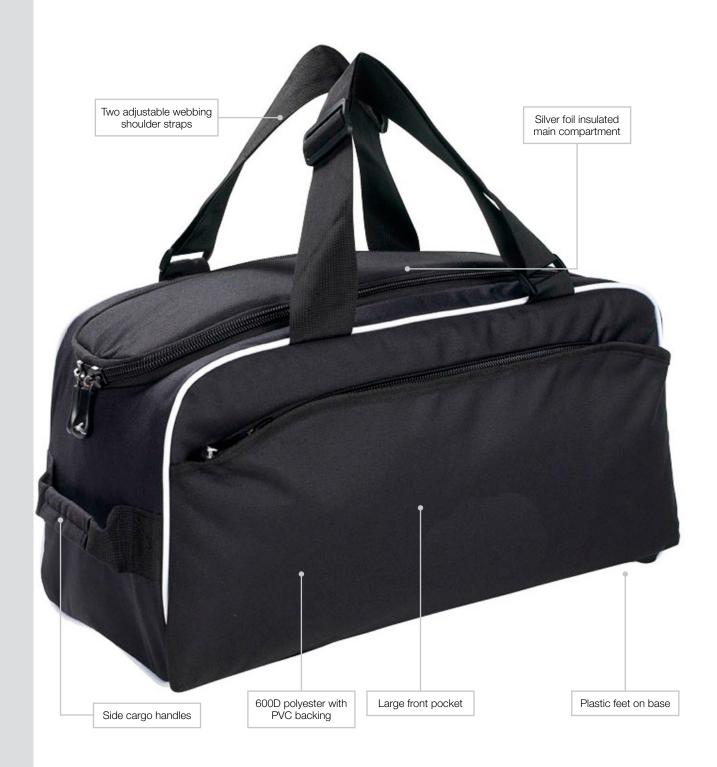

## **Wired Cooler Duffle**

With additional length, plastic feet and silver foil insulation the Wired Cooler Duffle is extra sturdy.

## **Wired Cooler Duffle**

Specifications:

MATERIAL: 600D polyester with PVC backing

Silver foil lining 210D lining

SIZE: 52cm w x 25cm h x 25cm d

CAPACITY: 32 litres

DECORATION TYPES: Embroidery, Digital Transfer, Plastisol Transfer, Screenprint

DECORATION AREAS: Print/Transfer areas

1 250mm w x 120mm h

2 250mm w x 80mm h Embroidery area

125mm diameter

DESCRIPTION: • 600D polyester with PVC backing

• Silver foil insulated main compartment

Large front pocketPlastic feet on base

Two adjustable webbing shoulder straps

Side cargo handles

PACKAGING: Each bag packed in an individual poly bag with

a silica gel sachet.

CARTON QUANTITY: 10 units

CARTON MEASUREMENTS: 56cm x 55cm x 32cm

CARTON WEIGHT: 9.8kg